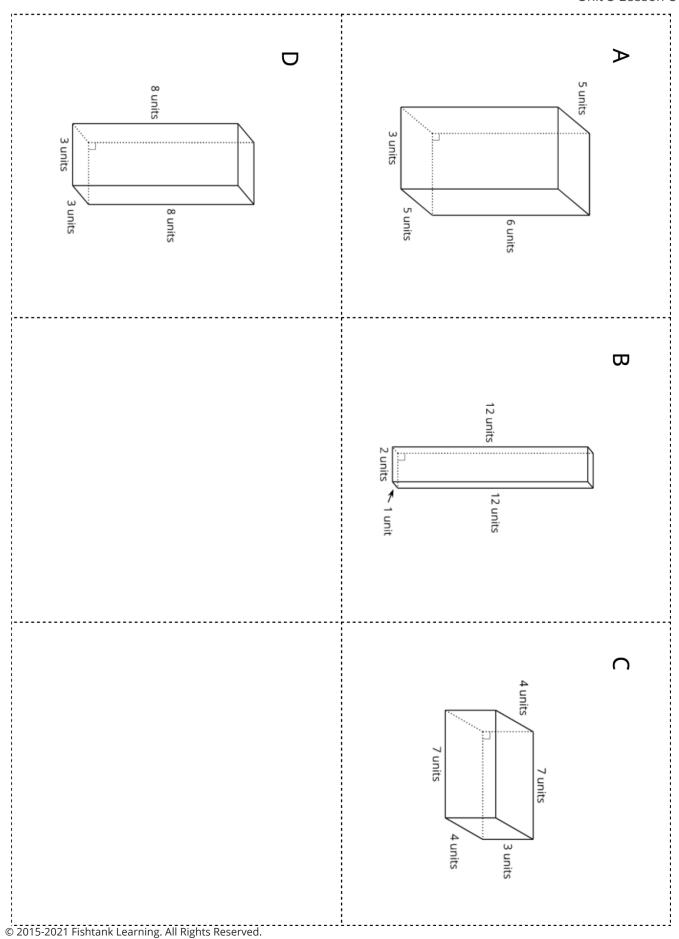

|                                                                                                                                                                                    |                       | Unit 3 Lesson !         |
|------------------------------------------------------------------------------------------------------------------------------------------------------------------------------------|-----------------------|-------------------------|
| $24 \times 3$                                                                                                                                                                      | $3 \times 7 \times 4$ | $(6 \times 5) \times 3$ |
| $6 \times (5 \times 3)$